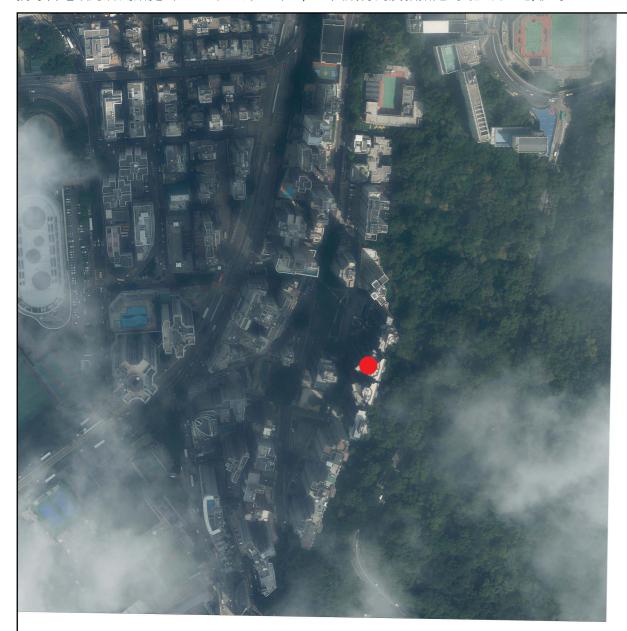

Adopted from part of the aerial photograph taken by the Survey and Mapping Office of Lands Department at a flying height of 6,000 feet, photo No. E070963C, dated 3 October 2019. 摘錄自地政總署測繪處於2019年10月3日在6,000呎飛行高度拍攝之鳥瞰照片,編號為E070963C。

This blank area falls outside the coverage of the aerial photograph 鳥瞰照片並不覆蓋本空白範圍

Location of the Development 發展項目的位置

Survey and Mapping Office, Lands Department, The Government of HKSAR © Copyright reserved - reproduction by permission only.