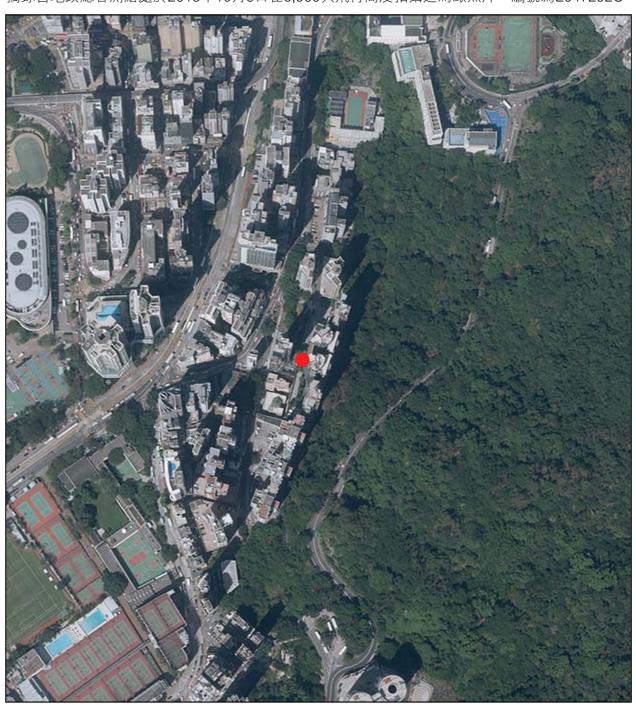

Location of the Development 發展項目的位置

Survey and Mapping Office, Lands Department, The Government of HKSAR © Copyright reserved - reproduction by permission only.

香港特別行政區政府地政總署測繪處②版權所有,未經許可,不得複製。

Adopted from part of the aerial photograph taken by the Survey and Mapping Office of Lands Department at a flying height of 6,900 feet, photo No. EO47292C, dated 5 October 2018. 摘錄自地政總署測繪處於2018年10月5日在6,900呎飛行高度拍攝之鳥瞰照片,編號為E047292C。